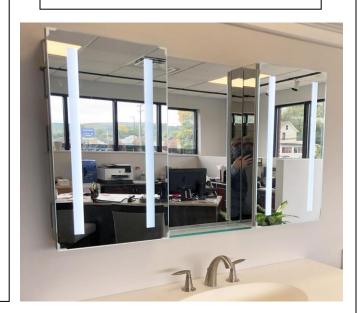

# **MEDICINE CABINET**

MODEL#: VEN 4540/15-15-15-1

# **VENUS COLLECTION**

### **FEATURES:**

- TWO 15X40" LED CABINETS, ONE 15X40" CENTER
  STATIONARY MIRROR (W/ GLASS SHELF ASSEMBLY FOR SURFACE APPLICATIONS ONLY).
- FOUR ADJUSTABLE 3/8" THICK HIGH POLISHED GLASS SHELVES. BEHIND DOOR OF EACH CABINET.
- SHELVING WITH LOCKDOWN MECHANISM (NO HOLES IN CABINET).
- 6000K, 3300 LUMENS.
- 165-DEGREE PROPRIETARY SOFT CLOSE HEAVY DUTY HINGES.
- FULL GASKET BEHIND DOOR.
- HIGH RESOLUTION SILVER PLATE GLASS MIRRORS FRONT, BACK OF DOOR AND BACK WALL.
- BACK WALL MIRROR FULLY SEALED.
- PACKED IN FOUR WALL (FOLDED DOUBLE WALL) CORRUGATION.

### **MIRROR FINISHES:**

FLAT POLISHED EDGE

OVERALL SIZE DIMENSION: 45" WIDE X 40" HIGH X 5 3/16" DEEP

ROUGH OPENING DIMENSION (EACH CABINET):  $14\ 3/8"$  WIDE X  $39\ 3/8"$ 

HIGH X 4" DEEP

**DOOR THICKNESS: 13/16"** 